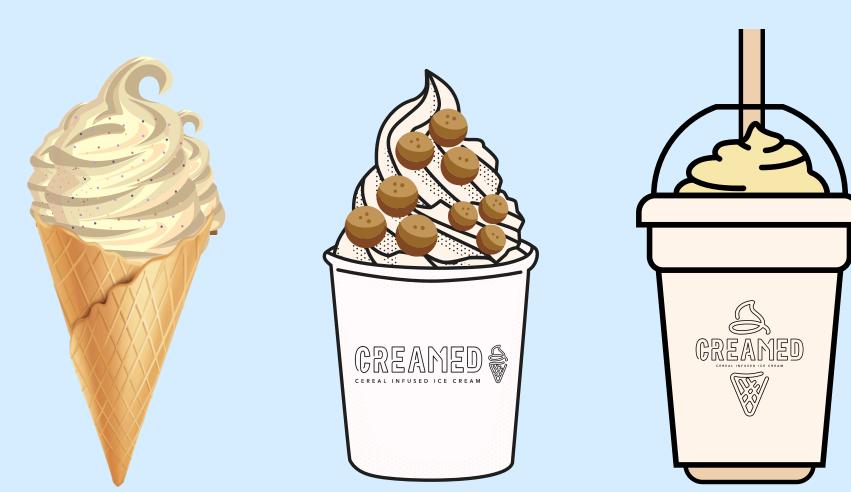

SWIRL CONE SWIRL CUP MILKSHAKE

# SWIRLCONE \$7.50 MILKSHAKE \$8.50 SWIRLCUP \$7.50 KIDSCUP \$4.50